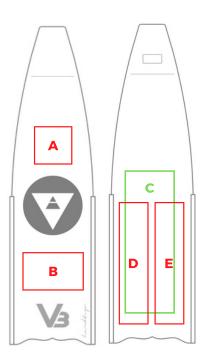

# **PLACE YOUR LOGO**

#### V3 - V330 - V330 PLUS

| A | C | E |
|---|---|---|
| В | D |   |

С

E

D

**V3PRO - V330PRO** 

\_\_\_\_ C

□ D

# **PLACEMENT**

Choose the placement of your custom logos on the fins.