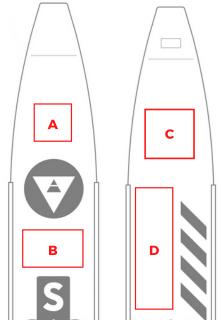

# **PLACE YOUR LOGO**

Ε

Α

В

A

В

S - S30

C U S T 🖓 M S

# **PLACEMENT**

Choose the placement of your custom logos on the fins.